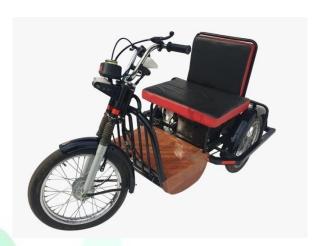

## BATTERY OPERATED THREE WHEELER FOR SENIOR CITIZEN AND DIVYANGJAN

## **SPECIFICATION**

- Motor- 750 Watt
- Battery 48V 35Ah Lithium Battery
- Speed 60 Km/h
- Battery Charger 48 V 3AH
- Loading carrying capacity- 300 kg
- Vehicle weight 90kg approx.
- Length 1680 mm.
- Width 315mm.

## **KEY FEATURES**

- Eco friendly
- Pollution free
- Battery operated
- Easy to handle
- Self-employment
- Extreme weather resistance
- Suitable for all types of road

This battery-operated Three Wheeler is best for self-employment.