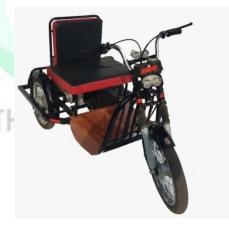

## BATTERY OPERATED THREE WHEELER FOR SENIOR CITIZEN AND DIVYANGJAN

## **SPECIFICATION**

- Motor- 750 Watt
- Battery 48V 35Ah Lithium Battery
- Speed 60 Km/h
- Battery Charger 48 V 3AH
- Loading carrying capacity- 300 kg
- Vehicle weight 90kg approx.
- Length 1680 mm.
- Width 315mm.

## **KEY FEATURES**

- Eco friendly
- Pollution free
- Battery operated
- Easy to handle
- Self-employment
- Extreme weather resistance
- Suitable for all types of road

This battery-operated Three Wheeler is best for self-employment.