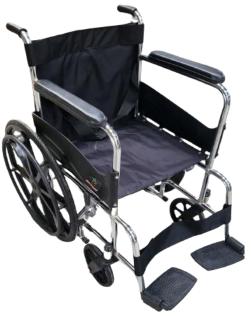

## FOLDING WHEELCHAIR IN CHROME FINISH WITH MAG WHEEL MAZIC

8" CASTOR WITH P.U.TUBELESS TYRE

24' GLASS-FILLED NYLON WHEEL WITH PLASTIC RUSH RIM AND P.U. TUBLESS TYRES

FOOTREST-P.P MOLDED WITH ZINC PLATED HEIGHT ADJUSTABLE LEG REST

FRAME- M.S.SILVER CHROME COATED

PLASTIC BUCKET WITH LID

SEAT & BACKSEAT- REMOVABLE & WASHABLE

ARMREST-FIXED WITH SOFT P.U.TOP

BOTH SIDE HAND OPERATED ZINC PLATED BRAKES

SEALED BALL BEARINGS ARE USED IN WHEEL FOR A SMOOTH RIDE

Weight 15.0kg Seat width 16''& 18'' Load Capacity 100kg

Price - 7030/-

 Office :
 Factory :

 584, Bhagirathpura , Indore (M.P.) 452003
 79, SDA Compound, Dewas Naka,

 Ph.: 0731-2423404,2422260
 Indore (M.P.) 452010. Ph.: 0731 4023053